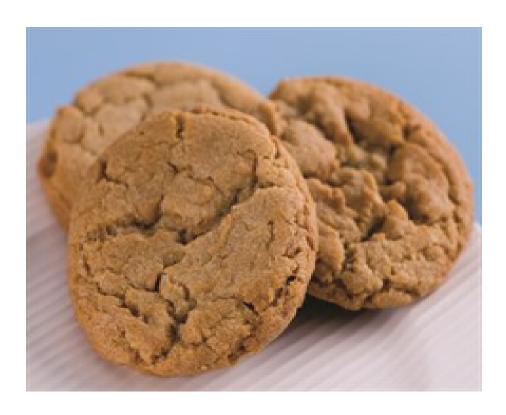

# 309 Peanut Butter

| Nutritio                                                                                                                                                                                                                                    | n Facts          |
|---------------------------------------------------------------------------------------------------------------------------------------------------------------------------------------------------------------------------------------------|------------------|
| 40 servings per container                                                                                                                                                                                                                   |                  |
| Serving Size                                                                                                                                                                                                                                | 1 Cookie (34g)   |
| Amount per serving<br>Calories                                                                                                                                                                                                              | 150              |
|                                                                                                                                                                                                                                             | % Daily Value*   |
| Total Fat 6g                                                                                                                                                                                                                                | 8%               |
| Saturated Fat 2.5                                                                                                                                                                                                                           | g 12%            |
| Trans Fat 0g                                                                                                                                                                                                                                |                  |
| Cholesterol Omg                                                                                                                                                                                                                             | 0%               |
| Sodium 160mg                                                                                                                                                                                                                                | 7%               |
| Total Carbohydrate                                                                                                                                                                                                                          | 20g <b>7</b> %   |
| Dietary Fiber less                                                                                                                                                                                                                          | than 1g 2%       |
| Total Sugars 12g                                                                                                                                                                                                                            |                  |
| Includes 11g                                                                                                                                                                                                                                | Added Sugars 22% |
| Protein 2g                                                                                                                                                                                                                                  |                  |
| Vit. D 0mcg 0% Calcium 17mg 2%   Iron less than 1mg 4% Potas. 55mg 2%   * The % Daily Value (DV) tells you how much a nutrient in a serving of food contributes to a daily diet. 2,000 calories a day is used for general nutrition advice. |                  |